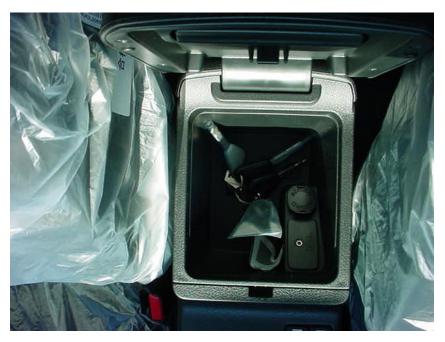

## Key Placement

#### **CORRECT**

Placed in the center console box

**NOT** on gear shift lever

**NOT** in cup holder