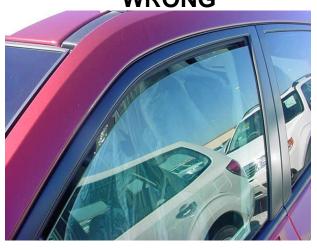

## Window Closure WRONG

#### **CORRECT**

All windows are up and closed tight

1 inch crack

Right side windows should not be opened at all