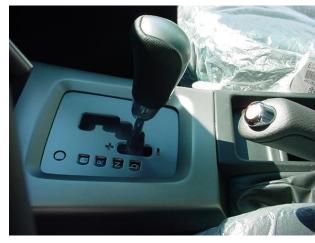

## AT / Manual Trans.

**CORRECT** 

## **Position**

Automatic placed in "P" for parked

Manual placed in "1 First" gear, parking brake must be set

Left in "D"