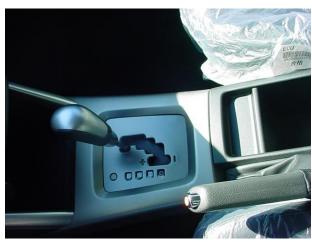

## AT / Manual Trans.

**CORRECT** 

## **Position**

Automatic placed in "P" for parked

Manual placed in "1 First" gear, parking brake must be set

Left in "D"