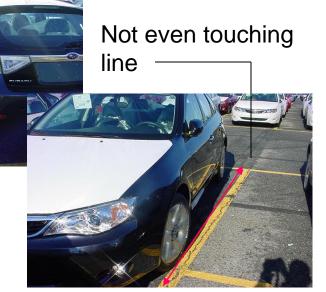

## Parking

#### **CORRECT**

Front left wheel centered on tic mark

Unit misaligned in bay location

Wheels straight parked right on line square

Not on tic mark