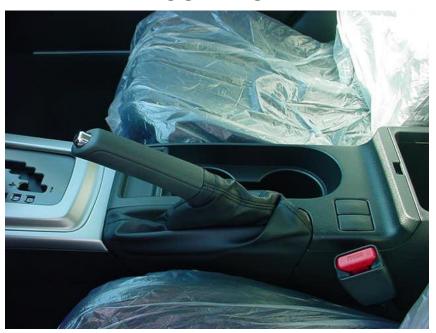

## Parking Brake Set

#### **CORRECT**

Parking Brake pulled up and set

Brake not in gauged