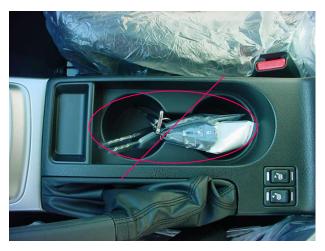

## Key Placement

#### **CORRECT**

Placed in the center console box

**NOT** on gear shift lever

**NOT** in cup holder