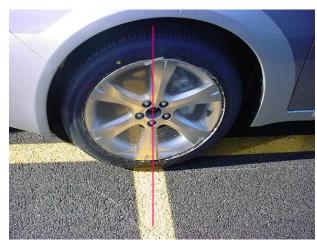

#### **CORRECT**

Front left wheel centered on tic mark

Unit misaligned in bay location

Wheels straight parked right on line square

Not on tic mark