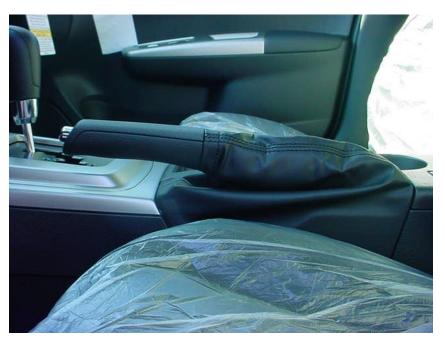

## Parking Brake Set

#### **CORRECT**

Parking Brake pulled up and set

Brake not in gauged