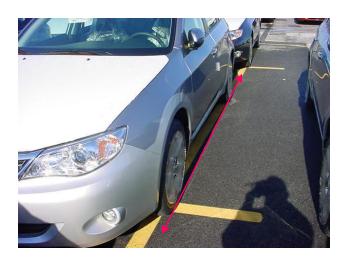

## Parking

#### **CORRECT**

Front left wheel centered on tic mark

Unit misaligned in bay location

Wheels straight parked right on line square

Not on tic mark