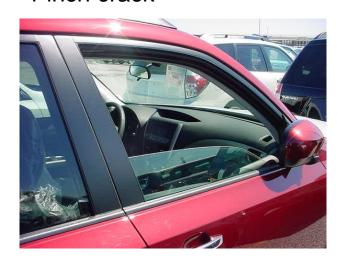

## Window Closure WRONG

#### **CORRECT**

All windows are up and closed tight

1 inch crack

Right side windows should not be opened at all