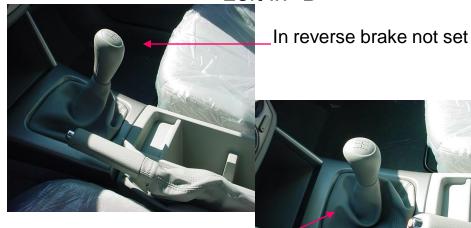

## AT / Manual Trans.

**CORRECT** 

## **Position**

Automatic placed in "P" for parked

Manual placed in "1 First" gear, parking brake must be set

Left in "D"