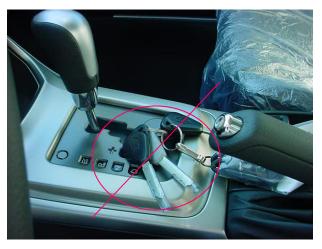

## Key Placement

#### **CORRECT**

Placed in the center console box

**NOT** on gear shift lever

**NOT** in cup holder